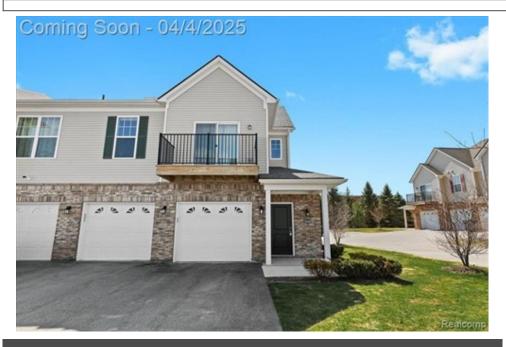

## 10036 Ridge Run St, Hartland Township, MI 48855

- » Beds: 2 | Baths: 2 Full
- » MLS #: 20250022226
- » Condominium | 1,243 ft<sup>2</sup>
- » More Info: 10036RidgeRunSt.IsForSale.com

Heidi Norris (248) 320-5076 heidi@thebrandmi.com

## \$ 264,900

Coming Soon - 04492025

Remarks

Open House Sunday, April 13, 2025 1 to 3 pm. This beautiful end-unit condo, built in 2022, offers modern living with the added benefit of no neighbors above or below, providing extra privacy. The open floor plan features a spacious eat-at kitchen with elegant granite countertops and updated light fixtures throughout the home. The condo includes large bedrooms, with the primary suite boasting a generous walk-in closet and a nicely appointed primary bathroom. This condo also has one of the larger balconies, perfect for outdoor relaxation. An oversized one-car garage provides additional storage space, and the peaceful complex is complete with sidewalks ideal for leisurely strolls. A rarity in condo living, there is ample parking for guests. The HOA covers water and trash services. Ideally located, this condo is close to highways, shopping, and restaurants, making it both a peaceful retreat and a convenient home. Situated in the award-winning Hartland school district, this property won't last long!